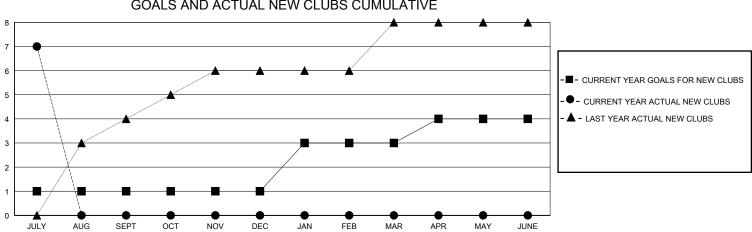

## District 324 E

Results as of: 7/31/2024

| GMT:          |               | LOC         | CATION INDIA  |                       |                        |                         |                                                    |  |  |
|---------------|---------------|-------------|---------------|-----------------------|------------------------|-------------------------|----------------------------------------------------|--|--|
|               | Club          | s           |               | Members               |                        |                         |                                                    |  |  |
|               | RESULTS FOR   | R 2024-2025 |               | RESULTS FOR 2024-2025 |                        |                         |                                                    |  |  |
| QUARTER       | NEW CLUB GOAL | NEW CLUBS   | DROPPED CLUBS | QUARTER MEM           | BER GROWTH NET<br>GOAL | MEMBER GROWTH<br>ACTUAL | DROPPED<br>MEMBERS ACTUAL<br>(including transfers) |  |  |
| JULY/AUG/SEPT | 1             | 7           | 0             | JULY/AUG/SEPT         | 100                    | 395                     | 38                                                 |  |  |
| OCT/NOV/DEC   | 0             | 0           | 0             | OCT/NOV/DEC           | 100                    | 0                       | 0                                                  |  |  |
| JAN/FEB/MAR   | 2             | 0           | 0             | JAN/FEB/MAR           | 100                    | 0                       | 0                                                  |  |  |
| APR/MAY/JUNE  | 1             | 0           | 0             | APR/MAY/JUNE          | 100                    | 0                       | 0                                                  |  |  |