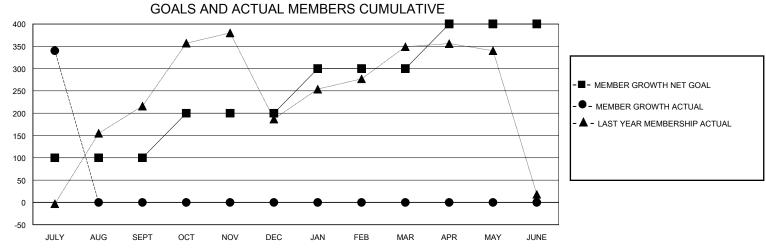

## District 324 E

Results as of: 7/31/2024

| GMT:          |               | LOC         | CATION INDIA  |                       |                        |                         |                                                    |  |  |
|---------------|---------------|-------------|---------------|-----------------------|------------------------|-------------------------|----------------------------------------------------|--|--|
|               | Club          | s           |               | Members               |                        |                         |                                                    |  |  |
|               | RESULTS FOR   | R 2024-2025 |               | RESULTS FOR 2024-2025 |                        |                         |                                                    |  |  |
| QUARTER       | NEW CLUB GOAL | NEW CLUBS   | DROPPED CLUBS | QUARTER MEM           | BER GROWTH NET<br>GOAL | MEMBER GROWTH<br>ACTUAL | DROPPED<br>MEMBERS ACTUAL<br>(including transfers) |  |  |
| JULY/AUG/SEPT | 1             | 7           | 0             | JULY/AUG/SEPT         | 100                    | 395                     | 38                                                 |  |  |
| OCT/NOV/DEC   | 0             | 0           | 0             | OCT/NOV/DEC           | 100                    | 0                       | 0                                                  |  |  |
| JAN/FEB/MAR   | 2             | 0           | 0             | JAN/FEB/MAR           | 100                    | 0                       | 0                                                  |  |  |
| APR/MAY/JUNE  | 1             | 0           | 0             | APR/MAY/JUNE          | 100                    | 0                       | 0                                                  |  |  |